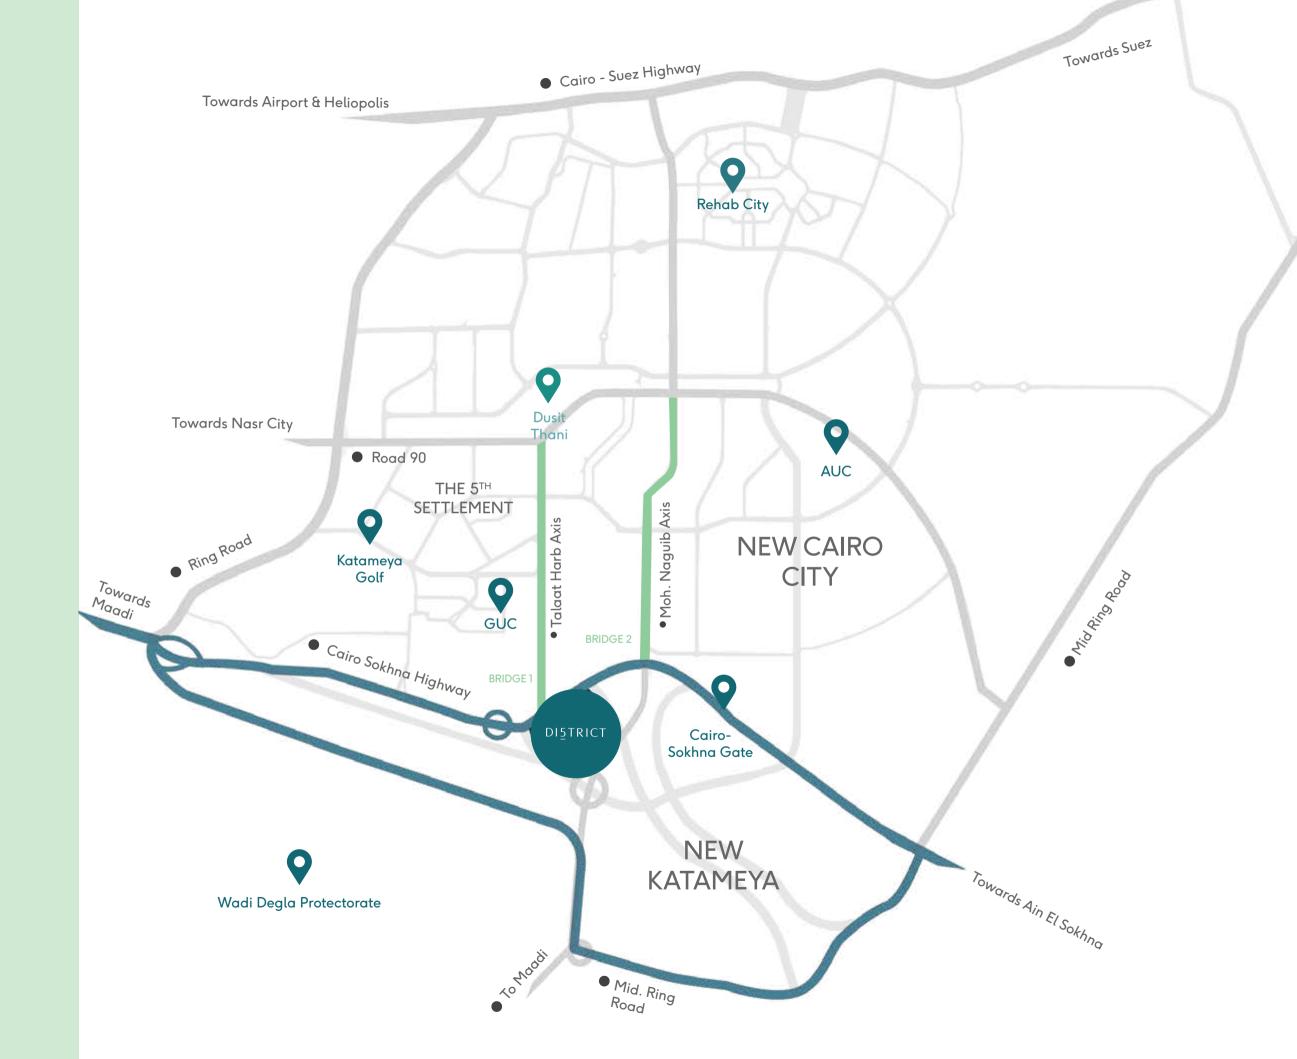

### Connectivity & Mobility

Connectivity has become an essential factor for our ability to get the most out of every single day. Through the construction of two major bridges crossing over Ain Sokhna Highway, MARAKEZ seamlessly connects District Five to New Cairo and its surrounding neighborhoods granting easy access to and from.

| Road 90    | 7 min   |
|------------|---------|
| AUC        | 8 min   |
| Maadi      | 13 min  |
| Airport    | 19 min  |
| Heliopolis | 30 min  |
| Sokhna     | 45 min  |
| Gouna      | 210 min |