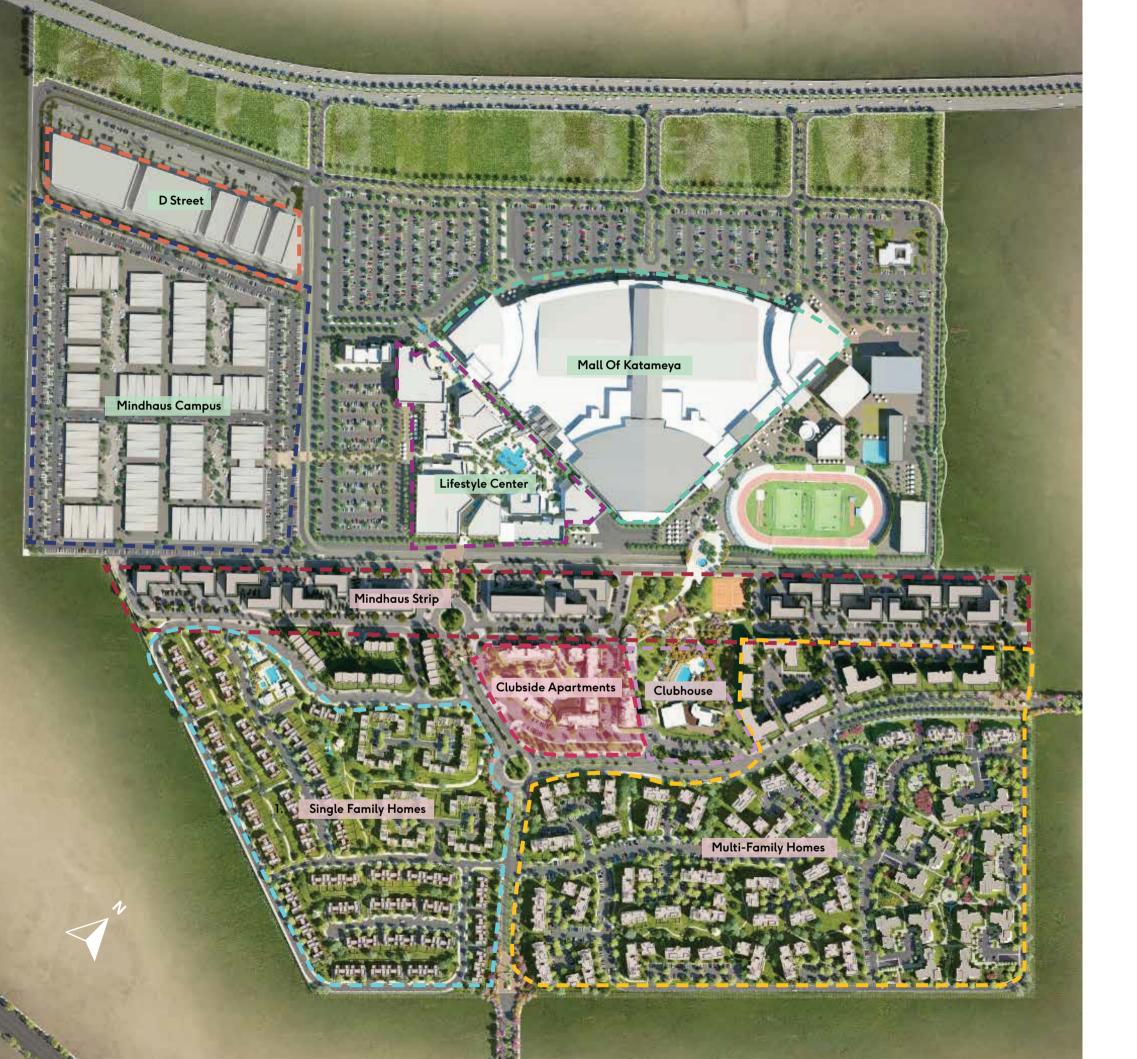

### Masterplan

A 200-acre integrated mixed-use development offering the opportunity to experience five journeys in a single destination.

A variety of residential prototypes

garden apartments and townhomes.

A playful entertainment and leisure Lifestyle Centre on approximately 17,000 sqm of GLA.

An international standard Shopping Centre on approximately 43,000 sqm of GLA.

A professional platform to grow at the Wellness facilities.

A state-of-the-art com- mercial area including offices and coworking spaces.

- Mindhaus Campus
- Mall Of Katameya
- Lifestyle Center
- Mindhaus Strip
- Multi-Family Homes

- D Street
- Single Family Homes
- Clubside Apartments
- Clubhouse