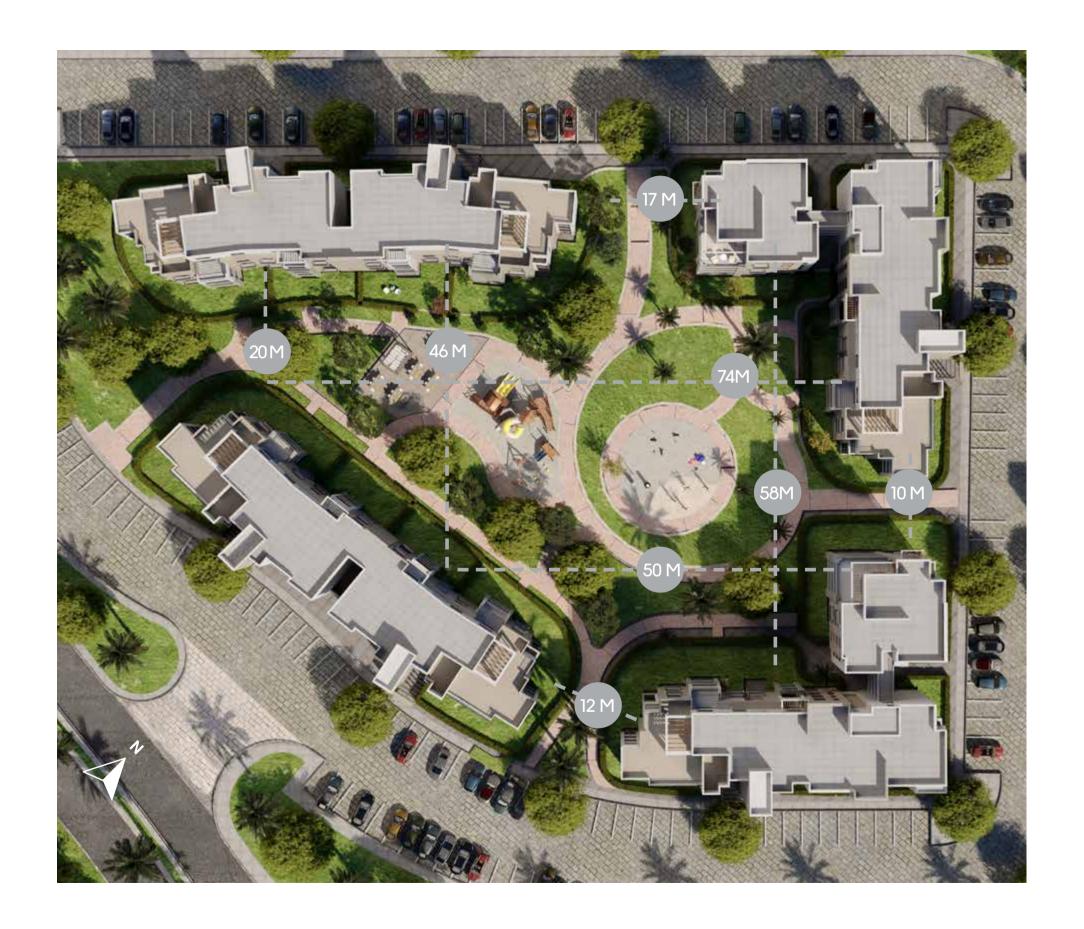

### A MASTERPLAN GRANTING Space & Views

Meticulously masterplanned, each residential building at Clubside Apartments is strategically situated with the utmost space and privacy between its neighboring buildings granting unobscured views from every window. Spacious rooftop terraces offer prime views of the Clubside Private Park and its different functions, an outdoor work-out arena and BBQ stations. At Clubside Apartments necessities are all at arm's length.

District Five introduces its exclusive Clubside Apartments situated in the heart of District Five and a stroll away from D' Clubhouse. Built away from the density, its contemporary architecture and aesthetically designed internal spaces complement its serenity and grant green open views for all units alike.

Situated in the heart of the residences, Clubside Apartments' Private Park leaves no room but to disconnect amid massive greens away from the hustle of everyday life. Whether at D' Clubhouse for leisure, Mindhaus for work, Mall of Katameya for shopping; your home is merely steps away.