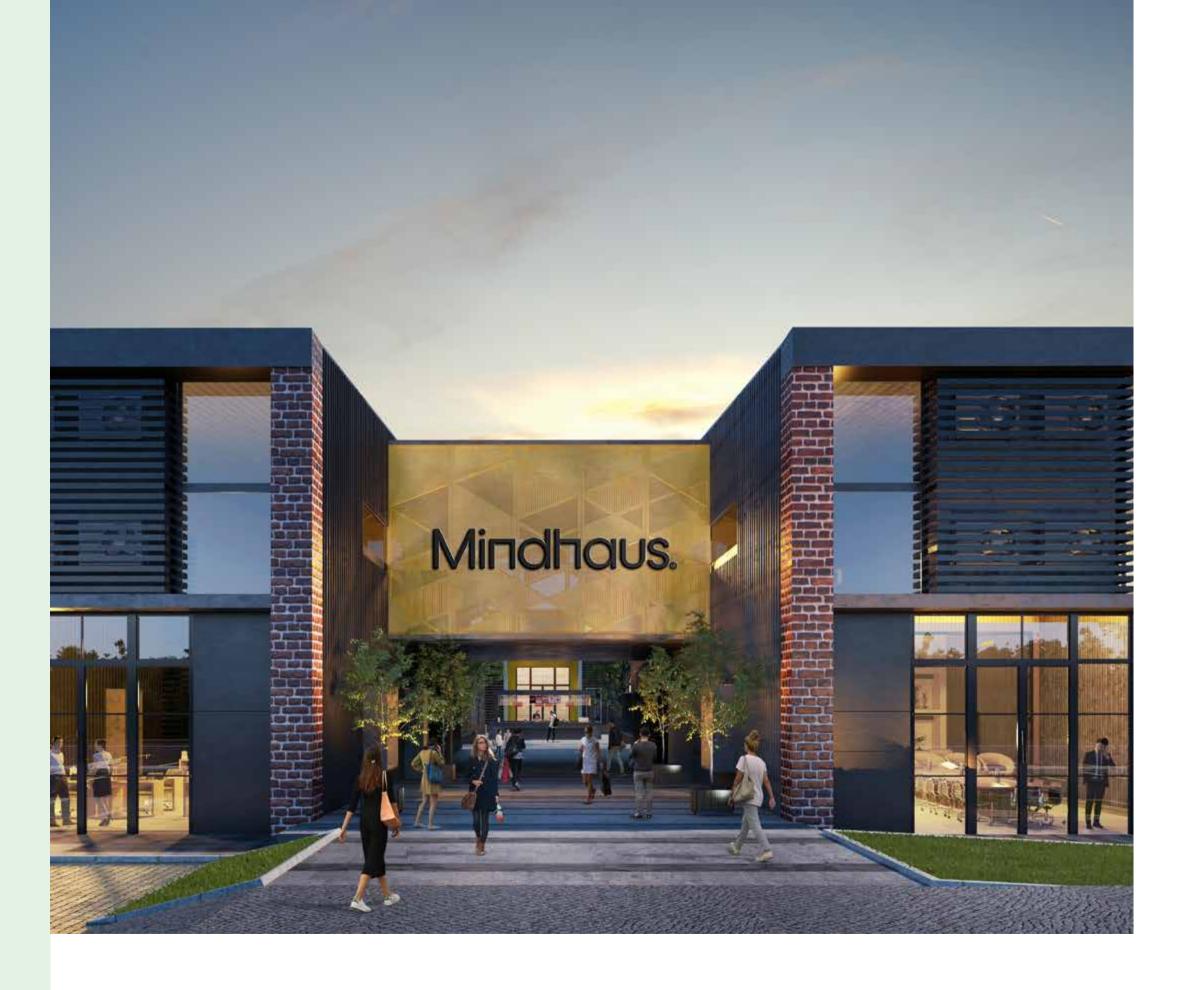

# Nonex Vork

District Five's office parks Mindhaus Campus & Mindhaus Strip offer leasable and sellable offices ideal for startups, entrepreneurs, and medium-sized enterprises looking for flexible offices in a premium location. Its strategic location adjacent to District Five's commercial zone situates it a short 7-minute drive from Road 90.