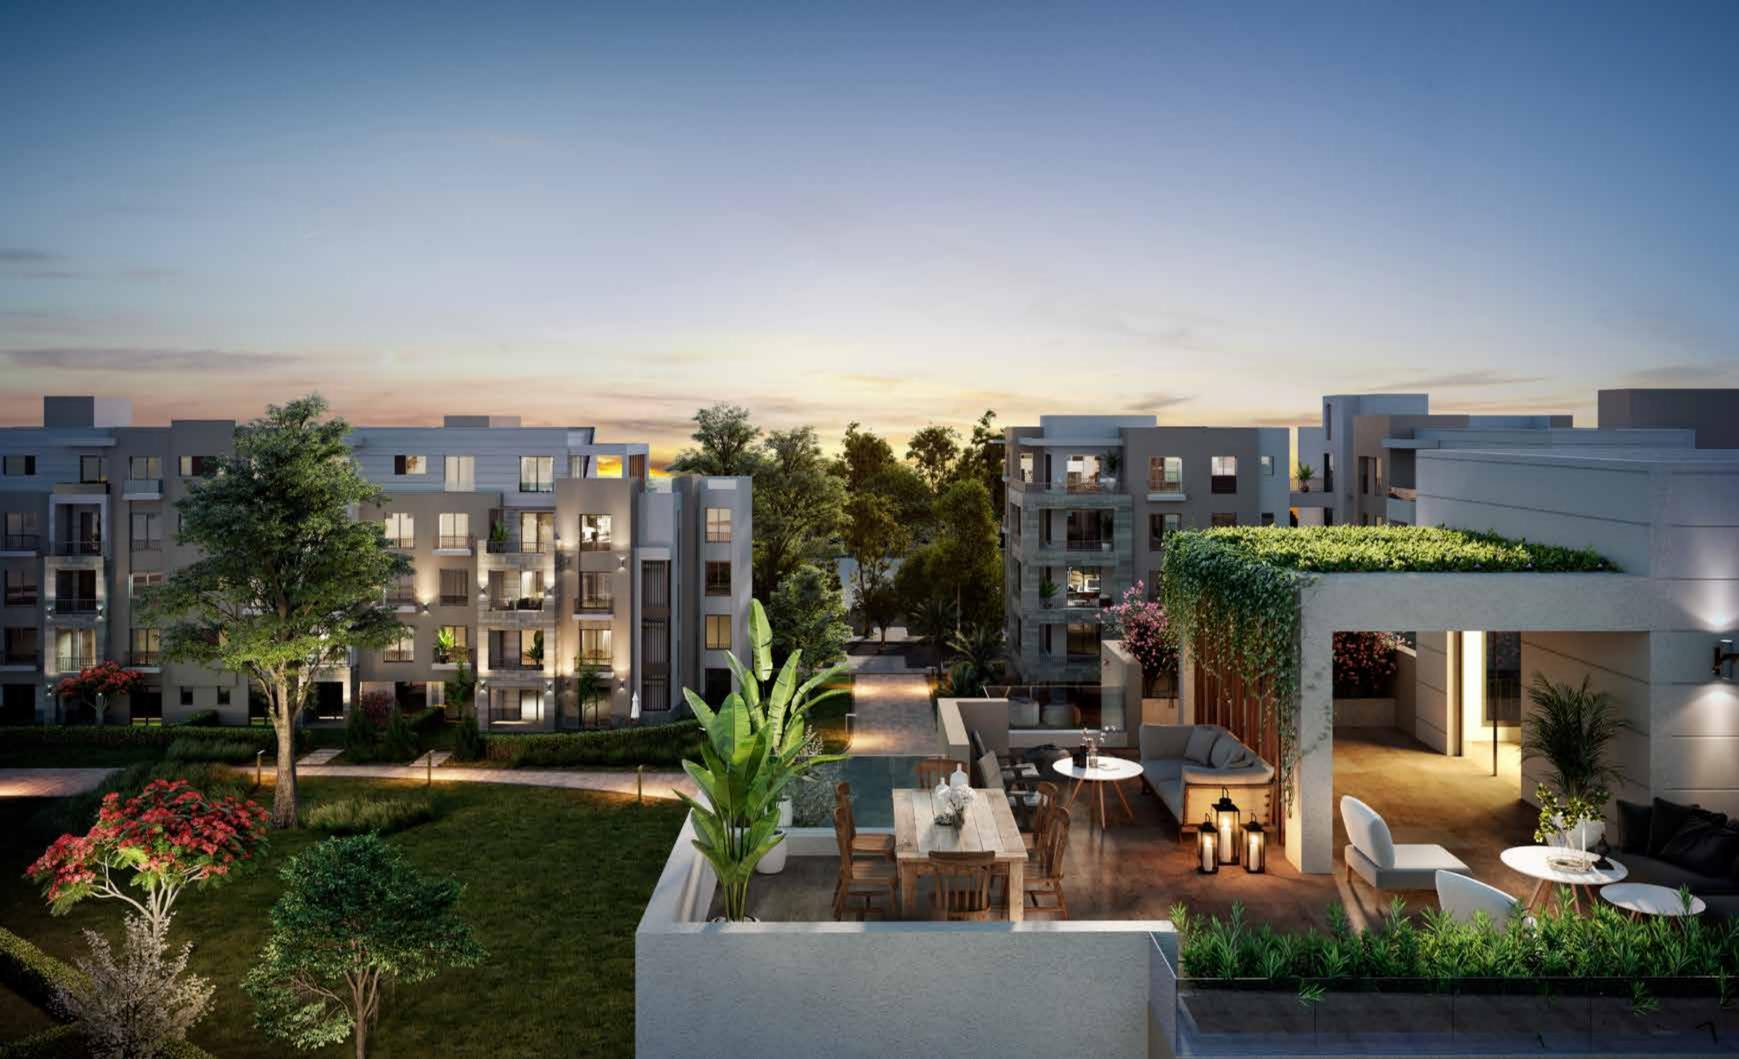

### A MASTERPLAN GRANTING Space & Views

Meticulously masterplanned, each residential building at Clubside Apartments is strategically situated with the utmost space and privacy between its neighboring buildings granting unobscured views from every window. Spacious rooftop terraces offer prime views of the Clubside Private Park and its different functions, an outdoor work-out arena and BBQ stations. At Clubside Apartments necessities are all at arm's length.

### AMENITIES STEPS AWAY FROM HOME

Steps away from Clubside Apartments, D' Clubhouse is designed to be the living heart of District Five's residential community. Offering the ideal place for entertainment, socializing, and relaxation; its indoor facilities include a restaurant, cafe, TV room, game room, lounge area, pool house and a terrace opening up to the outdoor area.

District Five introduces its exclusive Clubside Apartments situated in the heart of District Five and a stroll away from D' Clubhouse. Built away from the density, its contemporary architecture and aesthetically designed internal spaces complement its serenity and grant green open views for all units alike.

Situated in the heart of the residences, Clubside Apartments' Private Park leaves no room but to disconnect amid massive greens away from the hustle of everyday life. Whether at D' Clubhouse for leisure, Mindhaus for work, Mall of Katameya for shopping; your home is merely steps away.